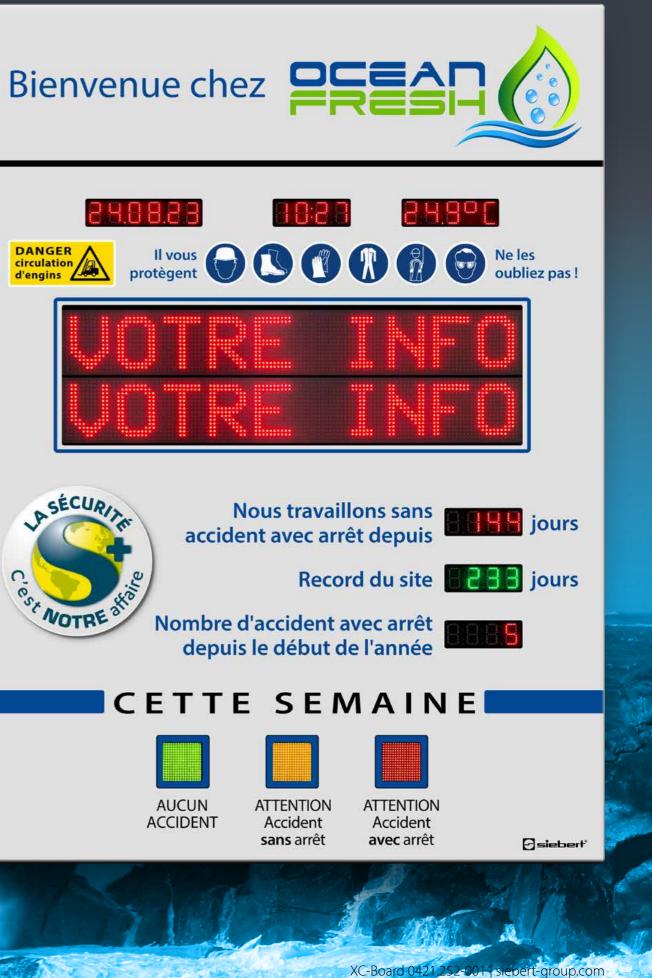

## industrial safety

Bienvenue chez PEEOD

CURITA

St NOT

The customer is specialized in the processing and conservation of fish, crustaceans and molluscs. This safety display informs between 200 and 250 employees.

XC-Board® 0421.256-001

DISPLAY - date / time / temperature : Numeric : 25 mm LED red, extra bright DISPLAY – information field: 2 x 20 characters LED red, extra bright, character height 33 mm DISPLAY – 3 illuminated fields: 50 x 50 mm, green/orange/red

MEASURES (W x H x D) 800 x 1100 x 130 mm

FEATURES Ethernt 3 illuminated fields

Nous travaillons sans accident avec arret depuis

Nombre d'accident avec arrêt

ambre d'accident avec arret . depuis le début de l'année

CETTE SEMAINE

Record du site

sea food